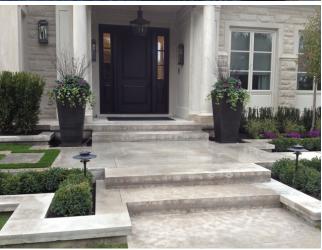

Limberlost coping & banding are available in a variety of texture, colour and finishes and can be used for pool areas, outdoor kitchens and living areas, and entrance ways as a means to cap or border a project. Our consistent and dependable manufacturing processes ensure consistent quality and availability.