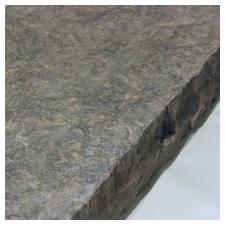

## Limberlost Eramosa Coping & Banding

| Thickness | Dimensions    | Finishes    |
|-----------|---------------|-------------|
| 2.25"     | 12", 14", 16" | Sandblasted |