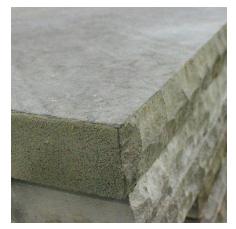

Limberlost coping & banding are available in a variety of texture, colour and finishes and can be used for pool areas, outdoor kitchens and living areas, and entrance ways as a means to cap or border a project. Our consistent and dependable manufacturing processes ensure consistent quality and availability.

## Limberlost Brown Coping & Banding

| Thickness | Dimensions    | Finishes    |
|-----------|---------------|-------------|
| 2.25"     | 12", 14", 16" | Sandblasted |