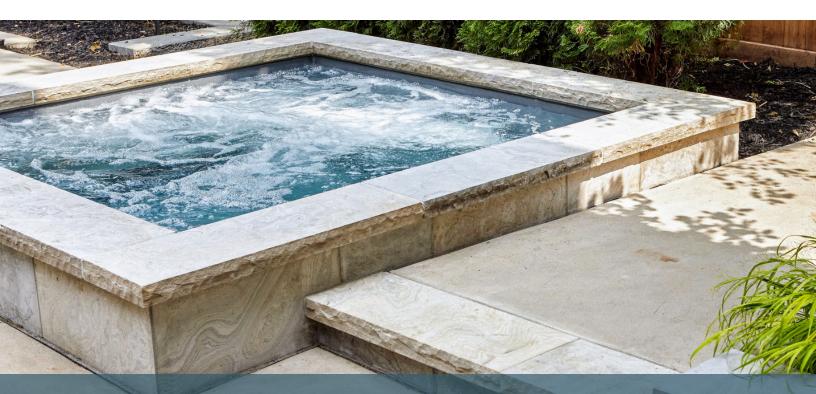

Limberlost coping & banding are available in a variety of texture, colour and finishes and can be used for pool areas, outdoor kitchens and living areas, and entrance ways as a means to cap or border a project. Our consistent and dependable manufacturing processes ensure consistent quality and availability.