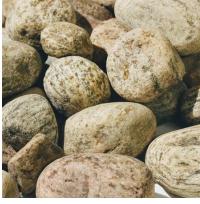

#### Limberlost River Stone

| Thickness | Dimensions   | Finishes |
|-----------|--------------|----------|
| 1"-3"     | By the tonne | Screened |
| 3"-6"     | By the tonne | Screened |