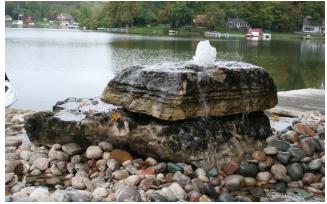

### Limberlost Brown Armour Stone

| Thickness | Dimensions | Finishes |
|-----------|------------|----------|
| 12" - 40" | Random     | Natural  |