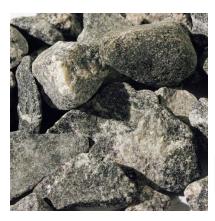

# Limberlost Decorative Aggregate Black Granite

| Thickness | Dimensions   | Finishes |
|-----------|--------------|----------|
| .75"      | By the tonne | Clear    |
| 2"        | By the tonne | Clear    |