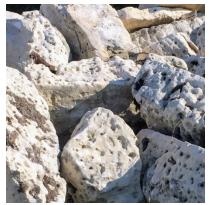

## Limberlost Tan Rockery

| Sizes          | Dimensions | Finishes |
|----------------|------------|----------|
| Medium & Large | 36" plus   | Natural  |