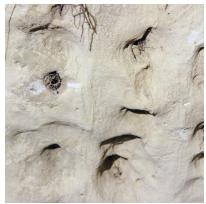

## Limberlost Tan Rockery Sawn Back

| Thickness | Dimensions | Finishes |
|-----------|------------|----------|
| 16-22"    | 36" plus   | Natural  |