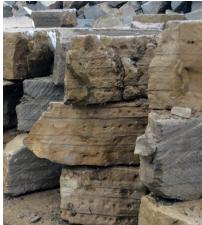

### Limberlost Brown Armour Stone

| Thickness | Dimensions | Finishes |
|-----------|------------|----------|
| 12" - 40" | Random     | Natural  |