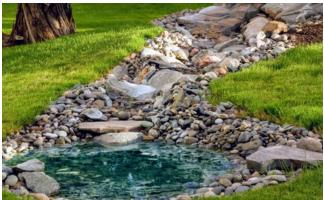

#### Limberlost River Stone

| Thickness | Dimensions   | Finishes |
|-----------|--------------|----------|
| 1"-3"     | By the tonne | Screened |
| 3"-6"     | By the tonne | Screened |