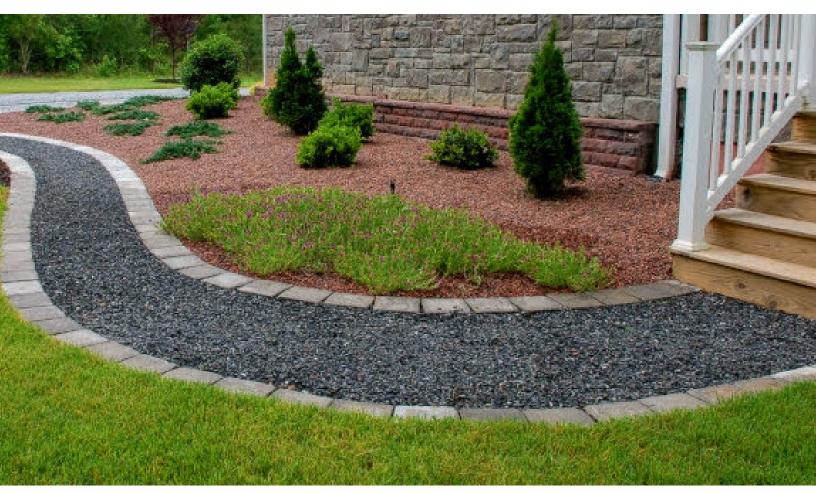

# Limberlost Decorative Aggregate Black Granite

| Thickness | Dimensions   | Finishes |
|-----------|--------------|----------|
| .75"      | By the tonne | Clear    |
| 2"        | By the tonne | Clear    |